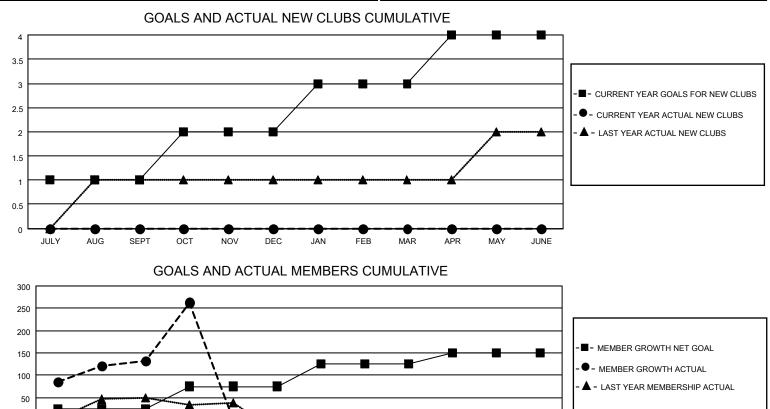

## LOCATION INDIA

District 324A5

Results as of: 10/31/2020

| Clubs                 |               |           |               | Members               |                        |                         |                                                    |  |  |
|-----------------------|---------------|-----------|---------------|-----------------------|------------------------|-------------------------|----------------------------------------------------|--|--|
| RESULTS FOR 2020-2021 |               |           |               | RESULTS FOR 2020-2021 |                        |                         |                                                    |  |  |
| QUARTER               | NEW CLUB GOAL | NEW CLUBS | DROPPED CLUBS | QUARTER MEM           | BER GROWTH NET<br>GOAL | MEMBER GROWTH<br>ACTUAL | DROPPED<br>MEMBERS ACTUAL<br>(including transfers) |  |  |
| JULY/AUG/SEPT         | 1             | 0         | 0             | JULY/AUG/SEPT         | 25                     | 160                     | 23                                                 |  |  |
| OCT/NOV/DEC           | 1             | 0         | 0             | OCT/NOV/DEC           | 50                     | 141                     | 9                                                  |  |  |
| JAN/FEB/MAR           | 1             | 0         | 0             | JAN/FEB/MAR           | 50                     | 0                       | 0                                                  |  |  |
| APR/MAY/JUNE          | 1             | 0         | 0             | APR/MAY/JUNE          | 25                     | 0                       | 0                                                  |  |  |